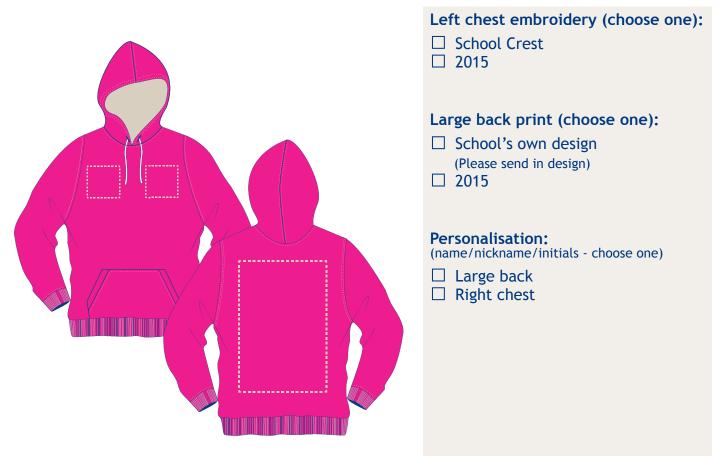

# WHAT'S INCLUDED

Price includes large back one colour print, left chest embroidery and either initials or names, set ups and delivery to one address The same design and/or embroidery used on all hoodies. Minimum of 24 hoodies per order. You can mix and match colours sizes and styles. Maximum one free hoodie for every 24 ordered.

### Pull over hoodie - £16.50

**F)** [