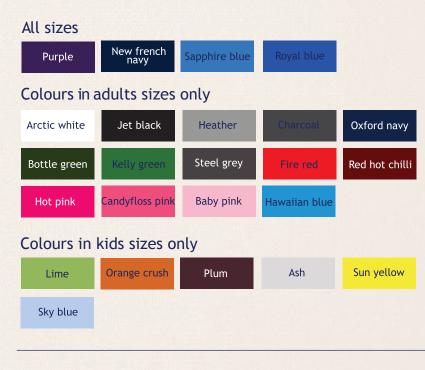

#### Sizes

1-2, 3-4, 5-6, 7-8, 9-11, 12-13, XS, S, M, L, XL, XXL, 3XL, 4XL, 5XL

| All sizes                    |             |                 |                      |                    |  |  |
|------------------------------|-------------|-----------------|----------------------|--------------------|--|--|
| Arctic white                 | Jet black   | Heather         | Charcoal             | Oxford navy        |  |  |
| Bottle green                 | Kelly green | Jade            | Fire red             | Red hot chilli     |  |  |
| Burgundy                     | Hot pink    | Candyfloss pink | Baby pink            | Hawaiian blue      |  |  |
| Colours in adults sizes only |             |                 |                      |                    |  |  |
| Peppermint                   | Plum        | Lime            | Hot chocolate        | Airforce blue      |  |  |
| Orange crush                 | Steel grey  | Sky blue        | Turquoise surf       | Olive              |  |  |
| Fizzy lemon                  | Apple green | Lavender        | Gold                 | New french<br>navy |  |  |
| Moss green                   | Ash         | Sun yellow      | Moondust             | True Violet        |  |  |
| Burnt orange                 | Desert sand | Royal blue      | Vanilla<br>Milkshake | Purple             |  |  |
| Cornflour blue               | Cranberry   | Kiwi            | Pinky purple         | Sapphire blue      |  |  |
| Sunset red                   | Storm grey  | Alien green     | Magenta<br>magic     | Lipstick pink      |  |  |

#### XS, 3XL, 4XL, and 5XL available in certain colours only