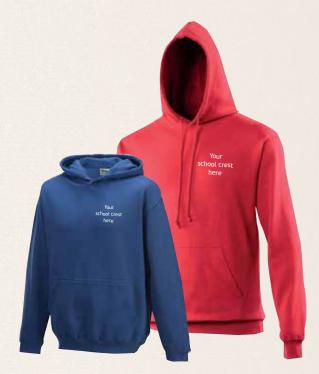

NO HIDDEN EXTRAS CUARANTEED QUALITY

FREE HOODIE FOR ORGANISERS

HOODE

SCHOOL

CLASS

SCHOOL NAME

Hoodie: £16.50 Contrast hoodie: £18.50 Zipped hoodie: £20.00 all inc. VAT

# WHAT'S INCLUDED

Price includes large back one colour print, left chest embroidery and either initials or names, set ups and delivery to one address The same design and/or embroidery used on all hoodies. Minimum of 24 hoodies per order. You can mix and match colours sizes and styles. Maximum one free hoodie for every 24 ordered.

# www.thesignatureworks.co.uk

sales@thesignatureworks.co.uk freephone: 0800 234 661





### Pull over hoodie - £16.50

**F)** [



#### Sizes

1-2, 3-4, 5-6, 7-8, 9-11, 12-13, XS, S, M, L, XL, XXL, 3XL, 4XL, 5XL

| All sizes                    |             |                 |                      |                    |  |  |
|------------------------------|-------------|-----------------|----------------------|--------------------|--|--|
| Arctic white                 | Jet black   | Heather         | Charcoal             | Oxford navy        |  |  |
| Bottle green                 | Kelly green | Jade            | Fire red             | Red hot chilli     |  |  |
| Burgundy                     | Hot pink    | Candyfloss pink | Baby pink            | Hawaiian blue      |  |  |
| Colours in adults sizes only |             |                 |                      |                    |  |  |
| Peppermint