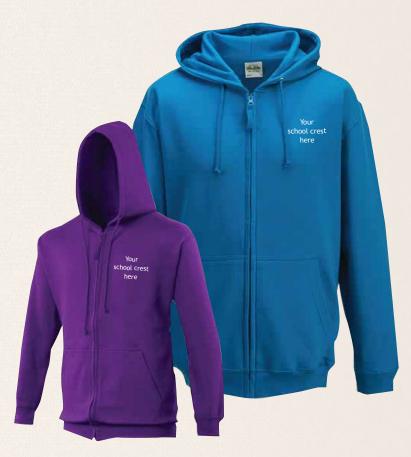

### Zip hoodie - £20.00

#### Sizes

5-6, 7-8, 9-11, 12-13, XS, S, M, L, XL, XXL