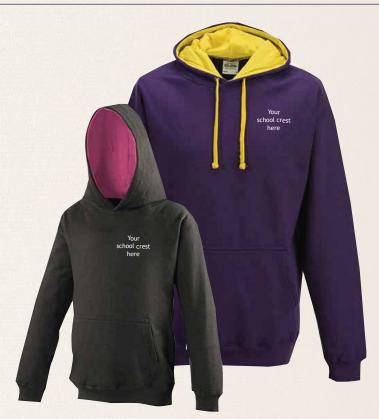

e      |  |  |
| Orange crush                 | Steel grey  | Sky blue        | Turquoise surf       | Olive              |  |  |
| Fizzy lemon                  | Apple green | Lavender        | Gold                 | New french<br>navy |  |  |
| Moss green                   | Ash         | Sun yellow      | Moondust             | True Violet        |  |  |
| Burnt orange                 | Desert sand | Royal blue      | Vanilla<br>Milkshake | Purple             |  |  |
| Cornflour blue               | Cranberry   | Kiwi            | Pinky purple         | Sapphire blue      |  |  |
| Sunset red                   | Storm grey  | Alien green     | Magenta<br>magic     | Lipstick pink      |  |  |

#### XS, 3XL, 4XL, and 5XL available in certain colours only



### Contrast hoodie - £18.50



#### Sizes

#### 3-4, 5-6, 7-8, 9-11, 12-13, XS, S, M, L, XL, XXL



www.thesignatureworks.co.uk · Freephone: 0800 234 6611 · Email: sales@thesignatureworks.co.uk



### Zip hoodie - £20.00



#### Sizes

5-6, 7-8, 9-11, 12-13, XS, S, M, L, XL, XXL







# Screen printing colours

| Bright Yellow     | Burgundy      | Lime Green   |
|-------------------|---------------|--------------|
| Yellow C          | 7427c         | 390c         |
| Sunflower Yellow  | Purple        | Kelly Green  |
| 1235c             | 248c          | 354c         |
| Orange            | Sky Blue      | Bottle Green |
| 151c              | 278c          | 357c         |
| Baby Pink         | Sapphire Blue | Brown        |
| <sup>701c</sup>   | 285c          | 478c         |
| Hot Pink          | Royal Blue    |