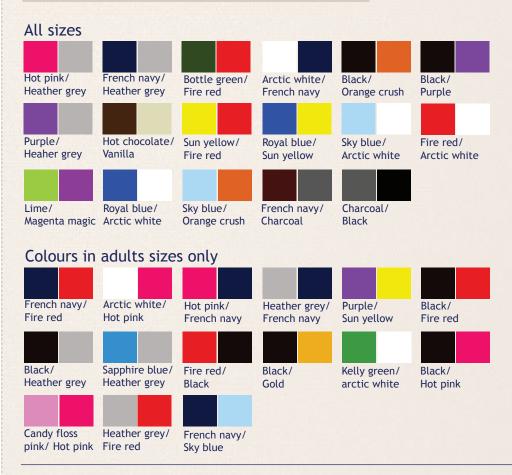

#### Sizes

1-2, 3-4, 5-6, 7-8, 9-11, 12-13, XS, S, M, L, XL, XXL, 3XL, 4XL, 5XL

| All sizes                    |             |                 |                      |                    |  |  |
|------------------------------|-------------|-----------------|----------------------|--------------------|--|--|
| Arctic white                 | Jet black   | Heather         | Charcoal             | Oxford navy        |  |  |
| Bottle green                 | Kelly green | Jade            | Fire red             | Red hot chilli     |  |  |
| Burgundy                     | Hot pink    | Candyfloss pink | Baby pink            | Hawaiian blue      |  |  |
| Colours in adults sizes only |             |                 |                      |                    |  |  |
| Peppermint                   | Plum        | Lime            | Hot chocolate        | Airforce blue      |  |  |
| Orange crush                 | Steel grey  | Sky blue        | Turquoise surf       | Olive              |  |  |
| Fizzy lemon                  | Apple green | Lavender        | Gold                 | New french<br>navy |  |  |
| Moss green                   | Ash         | Sun yellow      | Moondust             | True Violet        |  |  |
| Burnt orange                 | Desert sand | Royal blue      | Vanilla<br>Milkshake | Purple             |  |  |
| Cornflour blue               | Cranberry   | Kiwi            | Pinky purple         | Sapphire blue      |  |  |
| Sunset red                   | Storm grey  | Alien green     | Magenta<br>magic     | Lipstick pink      |  |  |

#### XS, 3XL, 4XL, and 5XL available in certain colours only